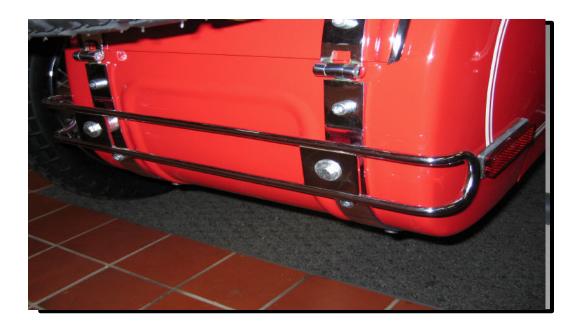

## Side Car Rear Bumper

## P/N RW905107 C

Chrome plated twin rail side car bumper protects vulnerable sheet metal below the trunk lid. Wraps around the corners to ward off angle strikes Supplied with Durlin stand off spacers, stainless steel hardware. Requires drilling two holes to mount. Locates between trunk strap anchor bolts so the bumper is "centered" in the available space. Fabricated from 3/8" steel rod, bumper also serves as mounting area for trip badges, fun plaques and the like. Good place to hang canvass water bags or your personal logo. Can be used to anchor cargo. 50's style twin rail design.